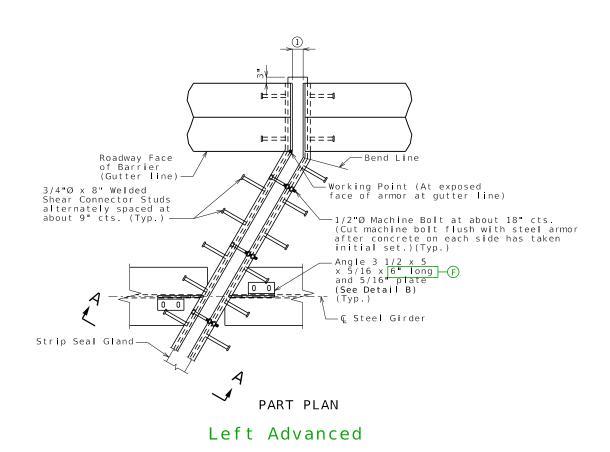

## STRIP04\_stl\_int Guidance & Alternate Details

Standard Drawing Guidance (do not show on plans):

Modify drawing as necessary.

Remove non-applicable rows in table.

- (A) Dimension to clear bearing stiffener (1 1/2" Min.). For rehab bridge, dimension should be based on shop drawing or field check.
- B Use 3". For rehab bridge, dimension should be based on shop drawing or field check.
- © Use squared, left advanced or right advanced
- $\bigcirc$  = 3/4" (Min.) @ 60° Verify only. Do not show on plans.
- $E = 1 \otimes 60^{\circ} + 1/2'' + 3/4''$  (Min.). Verify only. Do not shown on plans.
- (F) = Use 6" long angle. For rehab bridge, modify angle length based on shop drawing or field check.
- © Delete precast panel for CIP slab.