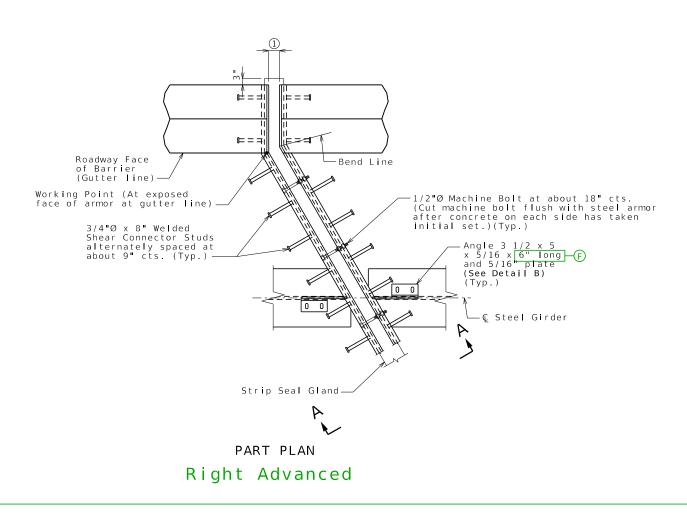

## STRIP04\_stl\_int Guidance & Alternate Details

Standard Drawing Guidance (do not show on plans):

Modify drawing as necessary.

Remove non-applicable rows in table.

- (A) Dimension to clear bearing stiffener (1 1/2" Min.). For rehab bridge, dimension should be based on shop drawing or field check.
- B Use 3". For rehab bridge, dimension should be based on shop drawing or field check.
- © Use squared, left advanced or right advanced
- $\bigcirc$  = 3/4" (Min.) @ 60° Verify only. Do not show on plans.
- $E = 1 \otimes 60^{\circ} + 1/2'' + 3/4''$  (Min.). Verify only. Do not shown on plans.
- (F) = Use 6" long angle. For rehab bridge, modify angle length based on shop drawing or field check.
- © Delete precast panel for CIP slab.