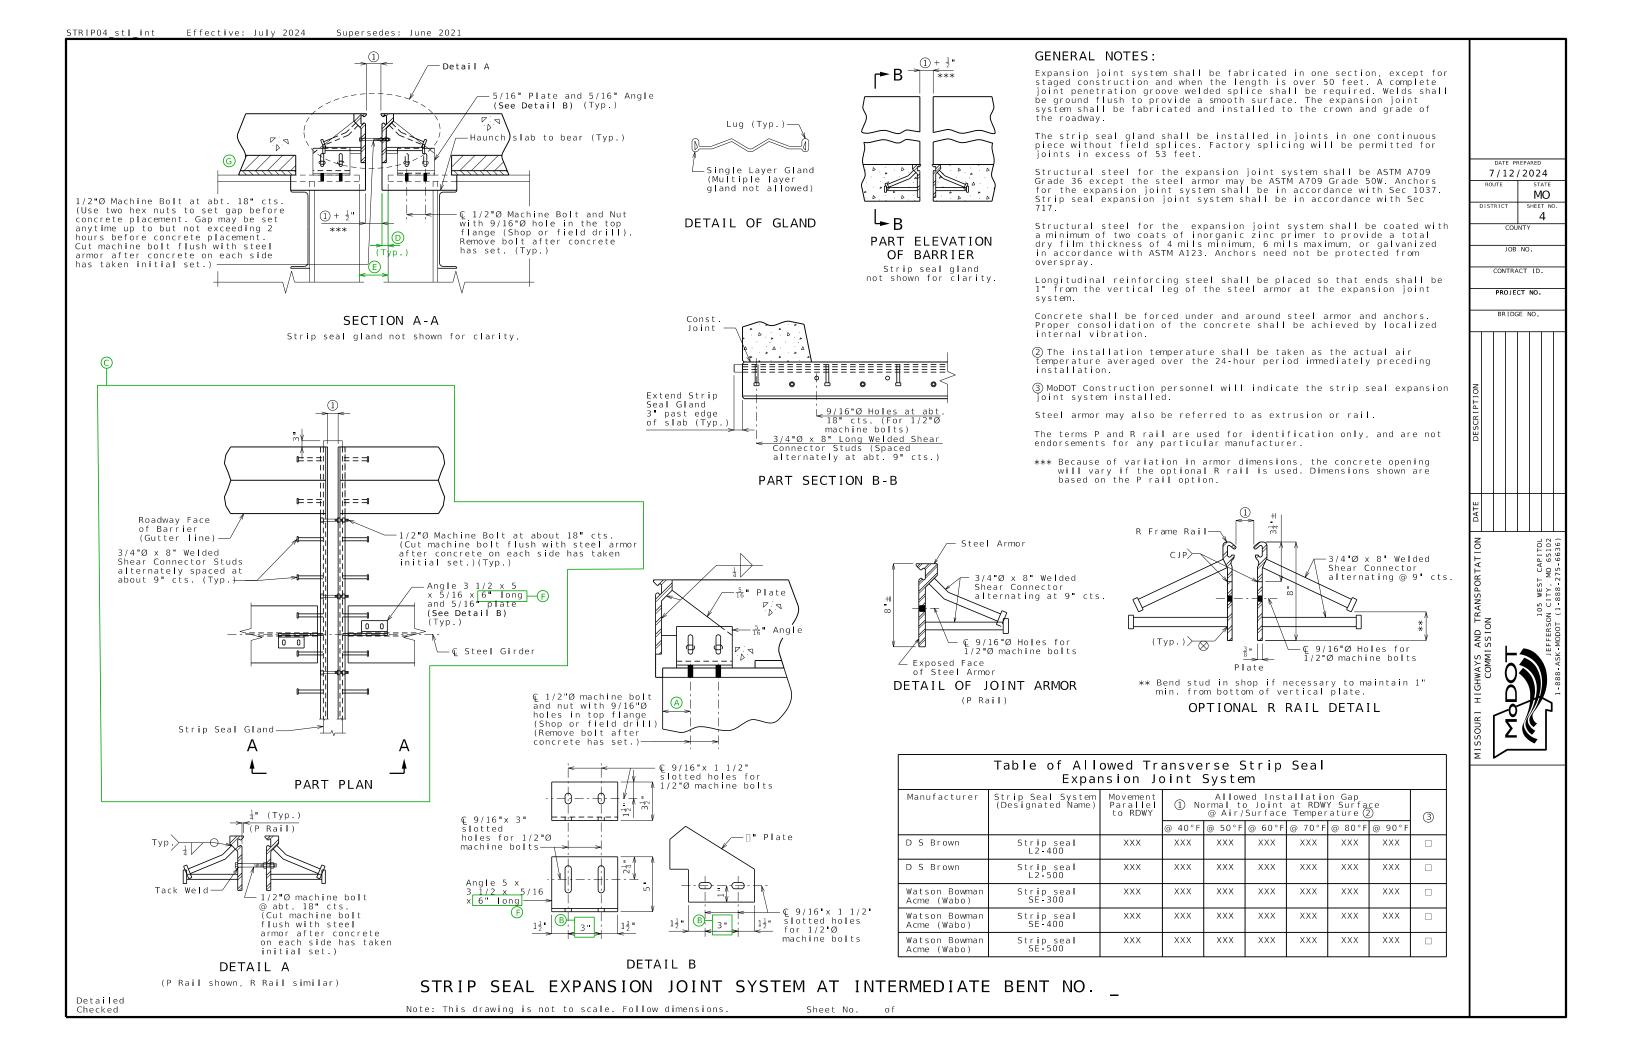

## STRIP04\_stl\_int Guidance & Alternate Details

Standard Drawing Guidance (do not show on plans):

Modify drawing as necessary.

Remove non-applicable rows in table.

- (A) Dimension to clear bearing stiffener (1 1/2" Min.). For rehab bridge, dimension should be based on shop drawing or field check.
- B Use 3". For rehab bridge, dimension should be based on shop drawing or field check.
- © Use squared, left advanced or right advanced
- $\bigcirc$  = 3/4" (Min.) @ 60° Verify only. Do not show on plans.
- $E = 1 \otimes 60^{\circ} + 1/2'' + 3/4''$  (Min.). Verify only. Do not shown on plans.
- (F) = Use 6" long angle. For rehab bridge, modify angle length based on shop drawing or field check.
- © Delete precast panel for CIP slab.