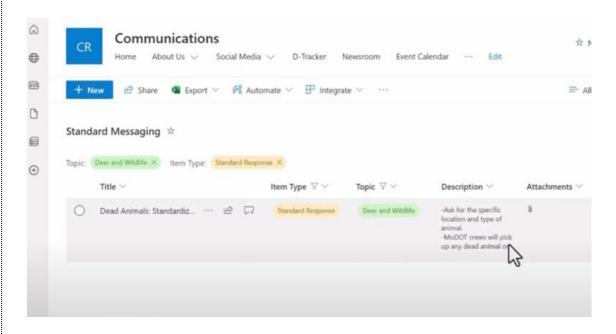

## **Description and Benefit**

As a part of the Customer Service Online Tools development, the Standard Responses were created as a tool which reps can reference and give responses to customers while they are on a phone call with them while ensuring they receive all the correct information. The Standard Responses address common problems and help reps determine how to respond to customers by providing responses and additional questions to ask, talking points, examples and other materials as applicable.