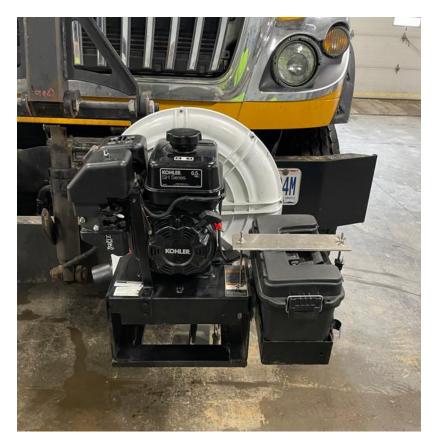

# **Truck Mounted Blower**

# **Description and Benefit**

For this innovation we took a wheel unit blower, removed the frame and wheels, built a bumper mounted frame and attached the blower. It is mounted on the follow truck behind the mowing crew to blow the accumulated grass off of the roadways.