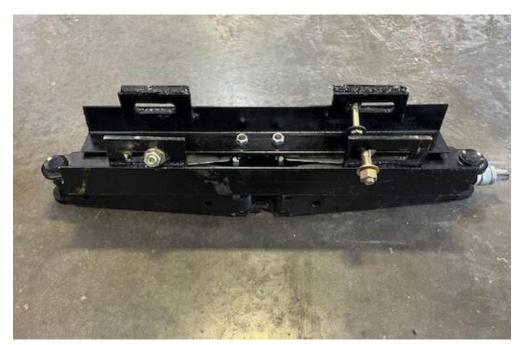

#### **Description and Benefit**

The Band Spreader is a tool that assists in spreading metal bands apart while connecting two pieces of corrugated pipe. In the past several attempts were made to make a spreader, but we couldn't find a way to extend far enough, or the device would fail and the band would snap back. This spreader simplifies the process and minimizes pinch points whereas before we would try to separate it with bolts or prybars. We can safely and quickly assemble two pipes and a band in approximately 15 minutes.