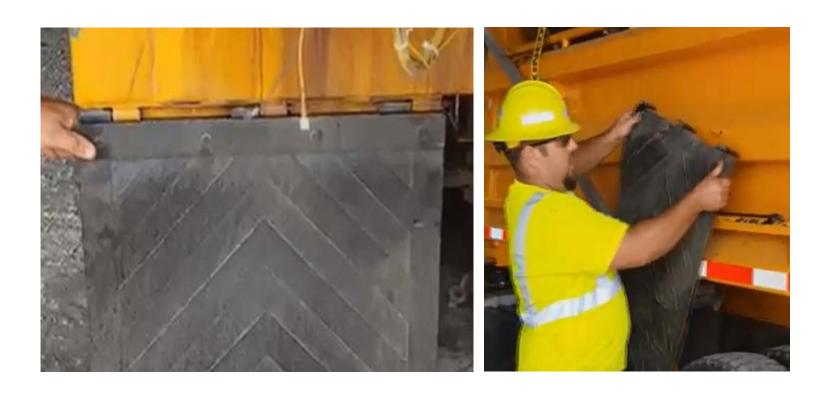

**Lens Protective Wrap - SW** 

**Barricade Leg Spring - SW** 

JAWS Debris Remover - KC

**Maintenance Training Academy - KC** 

Removable Mud Flaps - NE

**Sponge Sprayer - NW** 

**Trailer Pullout Ladder - SE** 