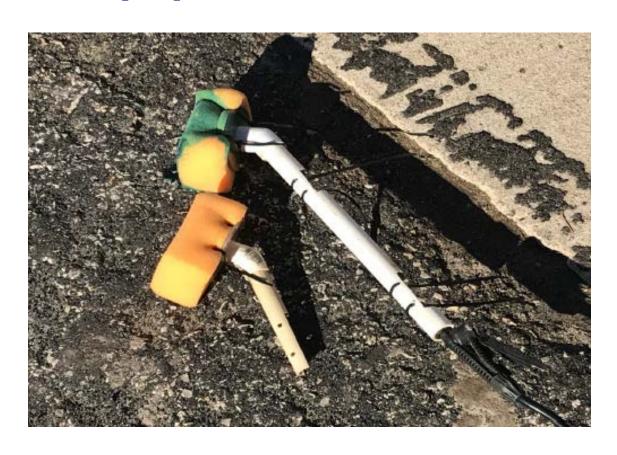

**Lens Protective Wrap - SW** 

**Barricade Leg Spring - SW** 

JAWS Debris Remover - KC

**Maintenance Training Academy - KC** 

Removable Mud Flaps - NE

**Sponge Sprayer - NW** 

**Trailer Pullout Ladder - SE** 