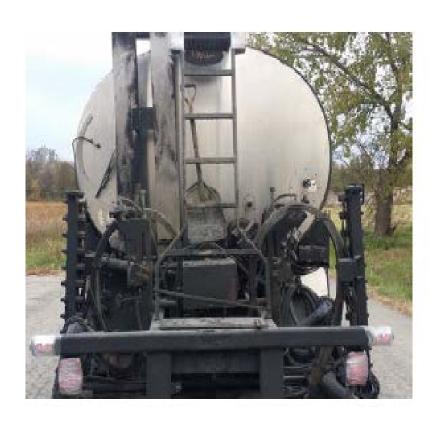

# 2018InnovationsChallengeShowcase









TRS - OT Choice Enhancement - CO



**Transportation Funding Calculator – CO** 



PROFESSIONAL DEVELOPMENT INSTITUTE

**Professional Development Institute – CO** 



Safety Improvements Design-Build Project - SL





**Lens Protective Wrap - SW** 



**Barricade Leg Spring - SW** 



JAWS Debris Remover - KC



**Maintenance Training Academy - KC** 



Removable Mud Flaps - NE



**Sponge Sprayer - NW** 



**Trailer Pullout Ladder - SE** 



Foldable Tailgate Chute - SE

# Dickson People's Choice Award



**JAWS Debris Remover - KC** 

#### **Director's Safety Award**







**Barricade Trailer Lighting System - SW** 

# See You Next Year!