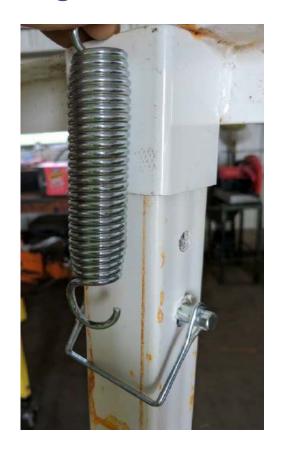

**Lens Protective Wrap - SW** 

**Barricade Leg Spring - SW** 

JAWS Debris Remover - KC

**Maintenance Training Academy - KC** 

Removable Mud Flaps - NE

**Sponge Sprayer - NW** 

**Trailer Pullout Ladder - SE** 