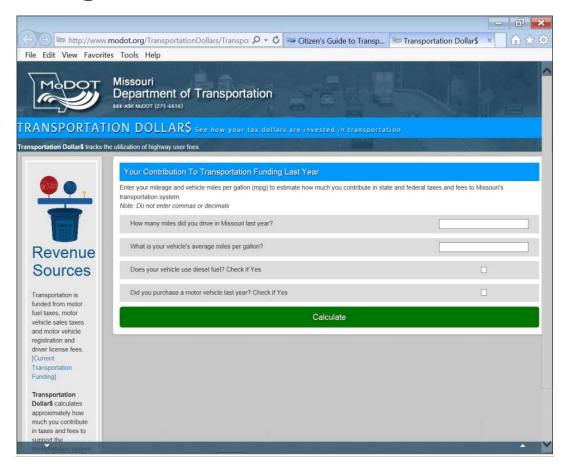

# 2018InnovationsChallengeShowcase

TRS - OT Choice Enhancement - CO

**Transportation Funding Calculator – CO** 

PROFESSIONAL DEVELOPMENT INSTITUTE

**Professional Development Institute – CO** 

Safety Improvements Design-Build Project - SL