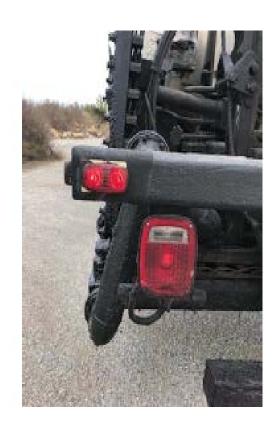

# 2018InnovationsChallengeShowcase









TRS - OT Choice Enhancement - CO



**Transportation Funding Calculator – CO** 



PROFESSIONAL DEVELOPMENT INSTITUTE

**Professional Development Institute – CO** 



Safety Improvements Design-Build Project - SL





**Lens Protective Wrap - SW** 



**Barricade Leg Spring - SW** 



JAWS Debris Remover - KC



**Maintenance Training Academy - KC** 



Removable Mud Flaps - NE



**Sponge Sprayer - NW** 



**Trailer Pullout Ladder - SE** 



Foldable Tailgate Chute - SE

# Dickson People's Choice Award



**JAWS Debris Remover - KC** 

#### **Director's Safety Award**







**Barricade Trailer Lighting System - SW** 

# See You Next Year!