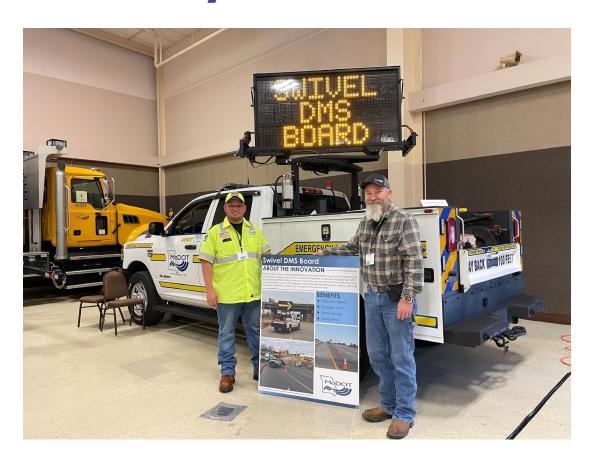

### **Productivity Category**

**Concrete Culvert Marker - NW** 

**Safety Observer Program - KC** 

**Swivel DMS Mounted Sign - KC** 

**Lane Shark - SE** 