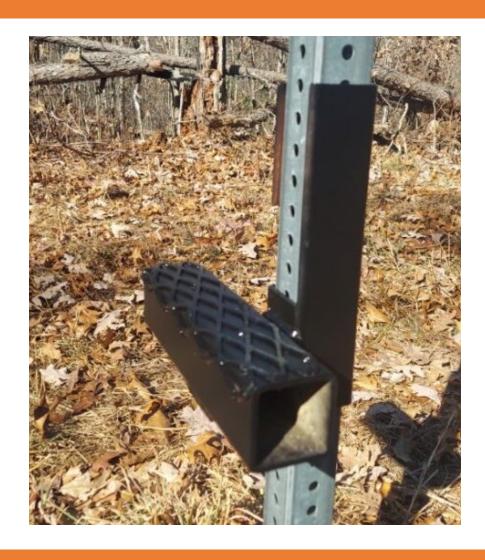

### TOOL & EQUIPMENT CATEGORY

Adaptable Slope Tractor Sprayer – NE

**Wear Resistant Bearing – SE** 