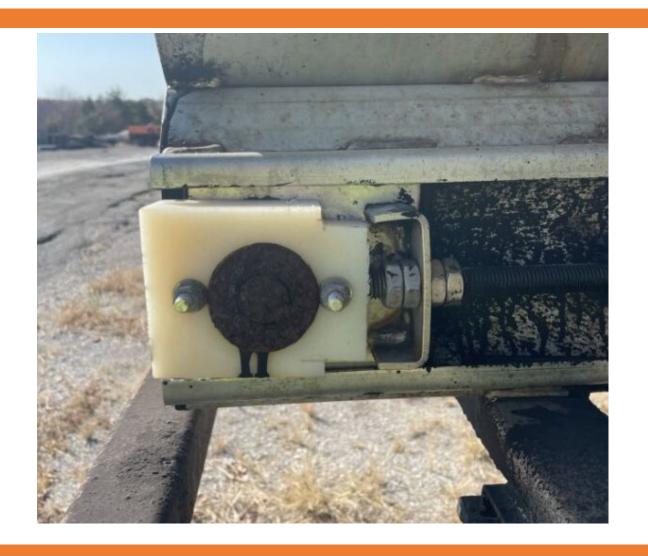

### TOOL & EQUIPMENT CATEGORY

Adaptable Slope Tractor Sprayer – NE

**Wear Resistant Bearing – SE** 