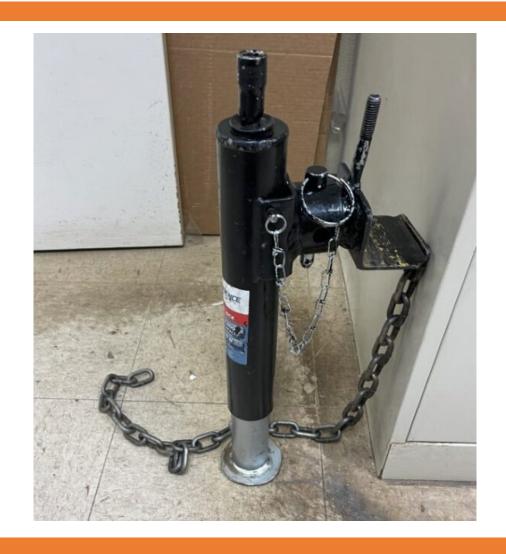

### TOOL & EQUIPMENT CATEGORY

Adaptable Slope Tractor Sprayer – NE

**Wear Resistant Bearing – SE** 