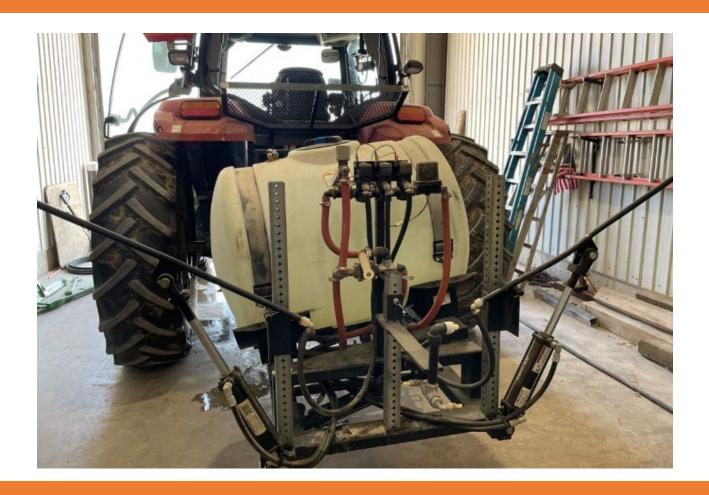

### TOOL & EQUIPMENT CATEGORY

Adaptable Slope Tractor Sprayer – NE

**Wear Resistant Bearing – SE** 