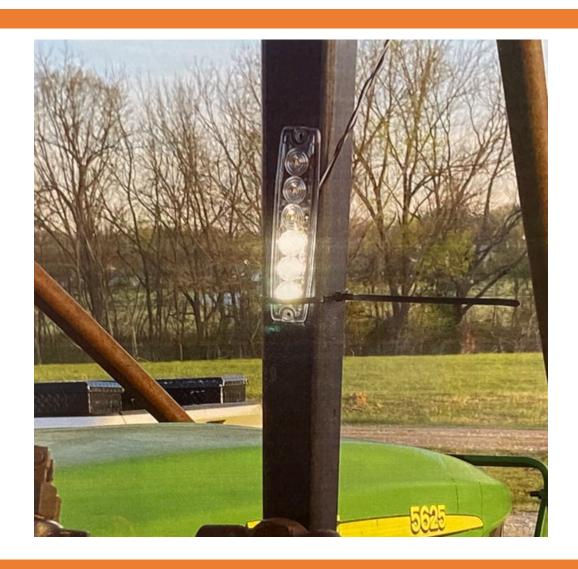

### TOOL & EQUIPMENT CATEGORY

Adaptable Slope Tractor Sprayer – NE

**Wear Resistant Bearing – SE** 