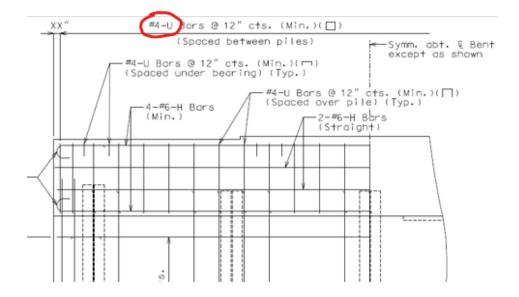

| Revision Date    | Items Revised        | Description of Change                            |
|------------------|----------------------|--------------------------------------------------|
| <u>Jan. 2025</u> | EPG:                 | EPG 751.32.4.2 updated to allow #4 @ 12" (min.)  |
|                  | <u>751.32.4.2</u>    | stirrup bars in beam for encased pile cap bents. |
|                  | Bridge Standard      |                                                  |
|                  | Drawings:            |                                                  |
|                  | NA                   |                                                  |
|                  | MicroStation Cells:  |                                                  |
|                  | NA                   |                                                  |
|                  | Std. Specifications: |                                                  |
|                  | NA                   |                                                  |
|                  | Standard Plans:      |                                                  |
|                  | NA                   |                                                  |
|                  | Bridge Special       |                                                  |
|                  | Provisions:          |                                                  |
|                  | NA                   |                                                  |