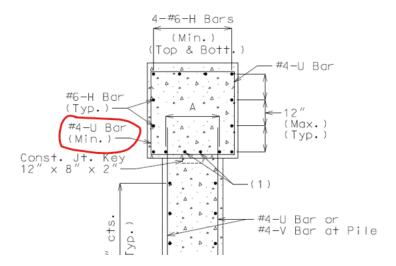

| Revision Date    | Items Revised        | Description of Change                            |
|------------------|----------------------|--------------------------------------------------|
| <u>Jan. 2025</u> | EPG:                 | EPG 751.32.4.2 updated to allow #4 @ 12" (min.)  |
|                  | <u>751.32.4.2</u>    | stirrup bars in beam for encased pile cap bents. |
|                  | Bridge Standard      |                                                  |
|                  | Drawings:            |                                                  |
|                  | NA                   |                                                  |
|                  | MicroStation Cells:  |                                                  |
|                  | NA                   |                                                  |
|                  | Std. Specifications: |                                                  |
|                  | NA                   |                                                  |
|                  | Standard Plans:      |                                                  |
|                  | NA                   |                                                  |
|                  | Bridge Special       |                                                  |
|                  | Provisions:          |                                                  |
|                  | NA                   |                                                  |