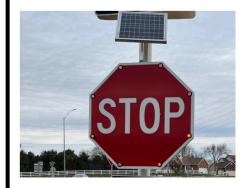

**Retroreflective Backplates** 

Increases visibility of signals by adding retroreflective yellow border

Stop Sign with Flashing LEDs

Increases visibility of stop sign by incorporating LED lights