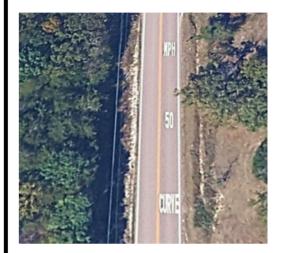

### **Jefferson County Route 30 Improvements**

Chevrons and Curve Warning Signs

Increases visibility of roadway curves to help drivers navigate the curve safely

Curve Warning Pavement Markings

Alerts drivers to slow down for the curve ahead.