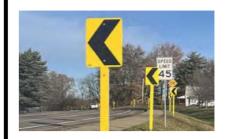

### **Jefferson County Route 30 Improvements**

Chevrons and Curve Warning Signs

Increases visibility of roadway curves to help drivers navigate the curve safely

Curve Warning Pavement Markings

Alerts drivers to slow down for the curve ahead.