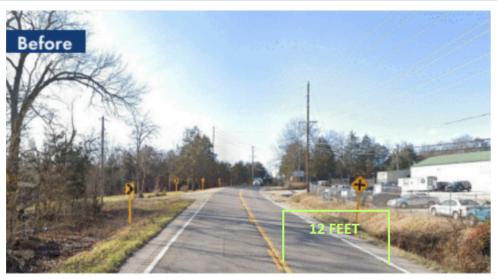

## **Lane Narrowing**

Reduces lane width by widening the centerline pavement marking to encourage drivers to slow down along the curve.

This safety improvement is new to the Jefferson County area.

From 2016-2020, there were 56 crashes on Route 30 in Jefferson County, from 0.5 miles east of Dittmer Ridge Road to Diehl Road.