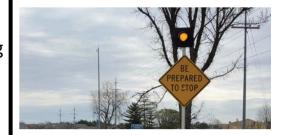

Dynamic Signal Warning Flashers (DSWF)

Alerts drivers with flashing lights on a "Be Prepared to Stop" sign for the traffic signal ahead.

**Modified Right Turns** 

Improves driver-side visibility and discourages high-speed right turns at an intersection by straightening the curve