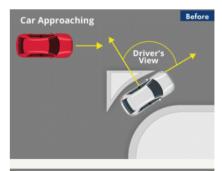

Dynamic Signal Warning Flashers (DSWF)

Alerts drivers with flashing lights on a "Be Prepared to Stop" sign for the traffic signal ahead.

**Modified Right Turns** 

Improves driver-side visibility and discourages high-speed right turns at an intersection by straightening the curve