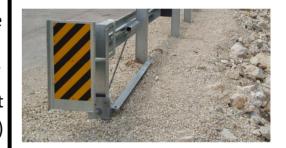

Flashing Beacon on Advance Warning Signs Adds flashing lights onto existing advanced warning signs for added visibility of the sign.

Guardrail

Absorbs the impact and guide the car back onto the road and prevent vehicles from veering off the roadway or hitting permanent objects (i.e. signal post, light pole)