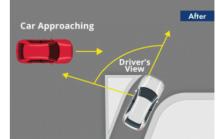

Dynamic Signal Warning Flashers (DSWF)

Alerts drivers with flashing lights on a "Be Prepared to Stop" sign for the traffic signal ahead.

**Modified Right Turns** 

Improves driver-side visibility and discourages high-speed right turns at an intersection by straightening the curve