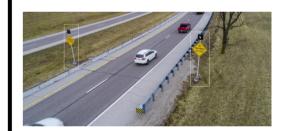

Flashing Beacon on Advance Warning Signs Adds flashing lights onto existing advanced warning signs for added visibility of the sign.

Guardrail

Absorbs the impact and guide the car back onto the road and prevent vehicles from veering off the roadway or hitting permanent objects (i.e. signal post, light pole)