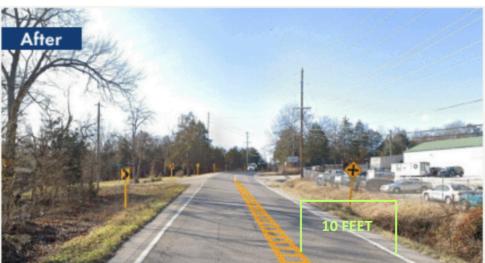

## **Lane Narrowing**

Reduces lane width by widening the centerline pavement marking to encourage drivers to slow down along the curve.

This safety improvement is new to the Jefferson County area.

From 2016-2020, there were 56 crashes on Route 30 in Jefferson County, from 0.5 miles east of Dittmer Ridge Road to Diehl Road.