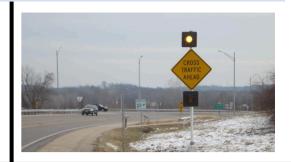

### **Jefferson County Route 30 Improvements**

Intersection Conflict Warning
System (ICWS)

Alerts drivers with flashing lights on a "Cross Traffic Ahead" sign to inform drivers of a car approaching the intersection from a side street.